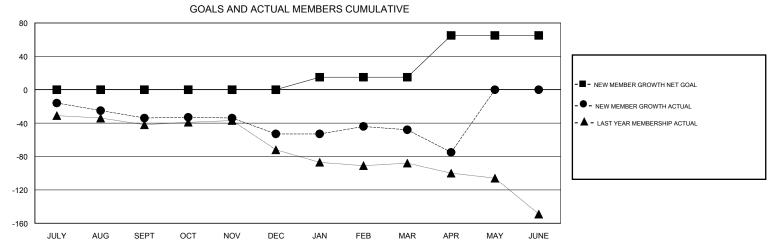

## Gary Wong **LOCATION CALIFORNIA GMT CA** Clubs Members RESULTS FOR 2016-2017 RESULTS FOR 2016-2017 NEW CLUB GOAL NEW CLUBS DROPPED CLUBS NEW MEMBER GROWTH NEW MEMBER DROPPED QUARTER QUARTER NET GOAL (not reinstated GROWTH ACTUAL (not MEMBERS ACTUAL or transfers) reinstated or transfers) (including transfers) 0 3 0 52 86 JULY/AUG/SEPT JULY/AUG/SEPT 0 0 0 31 50 OCT/NOV/DEC OCT/NOV/DEC 0 0 0 40 35 15 JAN/FEB/MAR JAN/FEB/MAR 0 0 1 33 APR/MAY/JUNE APR/MAY/JUNE 50 6